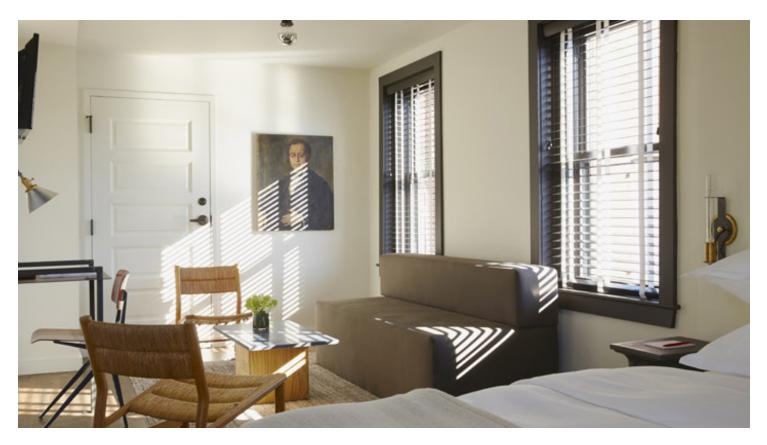

including its mosaic tile flooring and brick façade. Each of the 52 rooms includes fine European and American antiques sourced from dealers and homes around the globe, custom-designed and local handcrafted furniture and fixtures, as well as custom-blended bath products made with native New England plants and herbs. German restaurant Faust's Hofbrauhaus and hotel bar The Magdalenae Room are bound to keep you sated and entertained, while local coffee roaster The Bolt has set up shop in the lobby. The hotel is also the only dean in town that can pull off mixing Marcel Proust with karaoke, since this is where you will find Providence's first and only karaoke lounge, The Boombox.