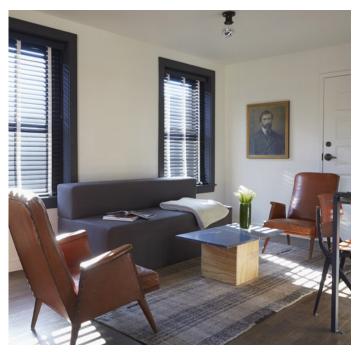

including its mosaic tile flooring and brick façade. Each of the 52 rooms includes fine European and American antiques sourced from dealers and homes around the globe, custom-designed and local handcrafted furniture and fixtures, as well as custom-blended bath products made with native New England plants and herbs. German restaurant Faust's Hofbrauhaus and hotel bar The Magdalenae Room are bound to keep you sated and entertained, while local coffee roaster The Bolt has set up shop in the lobby. The hotel is also the only dean in town that can pull off mixing Marcel Proust with karaoke, since this is where you will find Providence's first and only karaoke lounge, The Boombox.